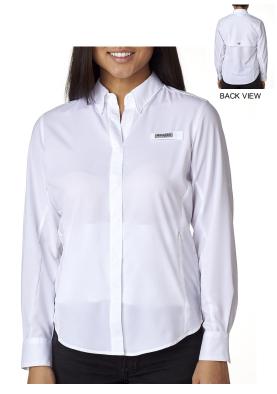

## Columbia Ladies' Tamiami™ II Long-Sleeve Shirt

### **Features**

- Quick-dry
- Self-adhesive collar points
- Snap buttons
- Roll-up sleeves with tab holders

### **Fabric**

- 2.4 oz., 100% polyester ripstop fabric
- Anti-microbial treatment protects this product from bacterial growth
- Omni-Shade™; UPF 40 sun protection
- Omni-Wick™